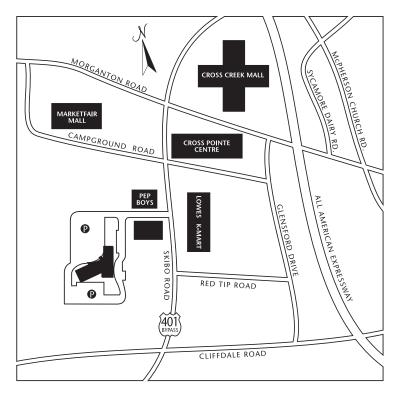

## **HOW TO FIND US:**

1930 SKIBO ROAD • FAYETTEVILLE, NC 28314 PHONE: (910) 615-7539 • FAX: (910) 615-3054

# From Raeford Road

Take Skibo Road (Bus. 401) north 1.6 miles. HealthPlex is on the left.

## From Cliffdale Road

Take Skibo Road (Bus. 401) north 0.5 miles. HealthPlex is on the left.

## From Morganton Road

Take Skibo Road (Bus. 401) south 0.3 miles. HealthPlex is on the right.

#### From All-American Freeway (From Owen Drive)

Turn left on Cliffdale Road. Take Cliffdale Road o.8 miles to Skibo Road (Bus. 401). Take Skibo Road north o.5 miles. HealthPlex is on the left.

#### From All-American Freeway (From Fort Bragg)

Take Skibo Road (Bus. 401) south 0.9 miles. HealthPlex is on the right.

www.healthplexonline.com