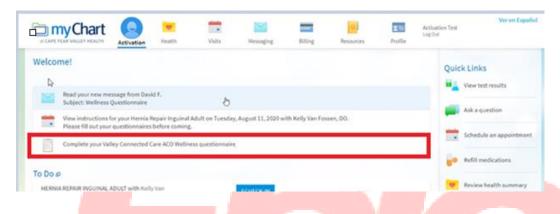

## Try It Out

- 1. In your web browser, enter Mychart.capefearvalley.com and access the login page
- 2. Enter your MyChart username and password, and click Sign In.
- 3. Click on the Message Complete your Valley Connected Care ACO Wellness Questionnaire.