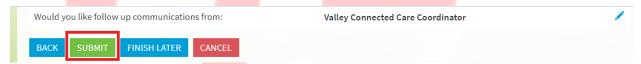

Complete all questions and select submit.

5. You can can see submitted questionnaires within Message Center > Sent Messages

## You Can Also...

- Open generally available questionnaires from My Record > Questionnaires
- If you need to close a questionnaire before you finish it, click **Finish Later** to save your progress.