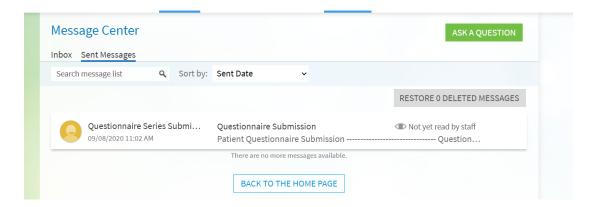

Complete all questions and select submit.

5. You can can see submitted questionnaires within Message Center > Sent Messages