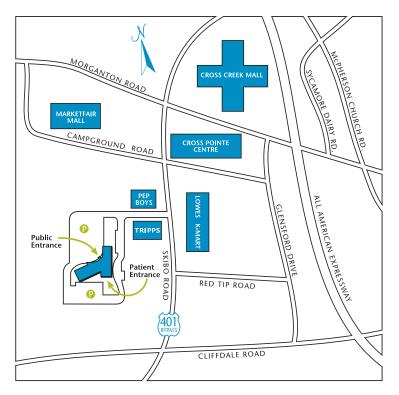

## **HOW TO FIND US:**

1930 SKIBO ROAD • FAYETTEVILLE, NC 28314 PHONE: (910) 860-7539 • FAX: (910) 615-5347

#### From Raeford Road

Take Skibo Road (Bus. 401) north 1.6 miles. HealthPlex is on the left.

#### From Cliffdale Road

Take Skibo Road (Bus. 401) north 0.5 miles. HealthPlex is on the left.

#### From Morganton Road

Take Skibo Road (Bus. 401) south 0.3 miles. HealthPlex is on the right.

### From All-American Freeway (From Owen Drive)

Turn left on Cliffdale Road. Take Cliffdale Road 0.8 miles to Skibo Road (Bus. 401). Take Skibo Road north 0.5 miles. HealthPlex is on the left.

### From All-American Freeway (From Fort Bragg)

Take Skibo Road (Bus. 401) south 0.9 miles. HealthPlex is on the right.